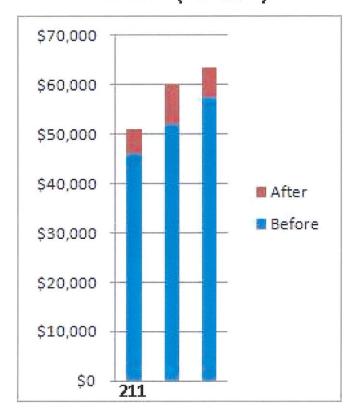

#### i. Equipment Advisory Spreadsheet

Merrick Milldrum – November 30<sup>th</sup> is the deadline. It is the standard 300,000. Not sure where the quotes need to be sent, but you can upload everything on the Live Spreadsheet, since it's where the applications will be on this year. If you did not get the email, reach out to Merrick.