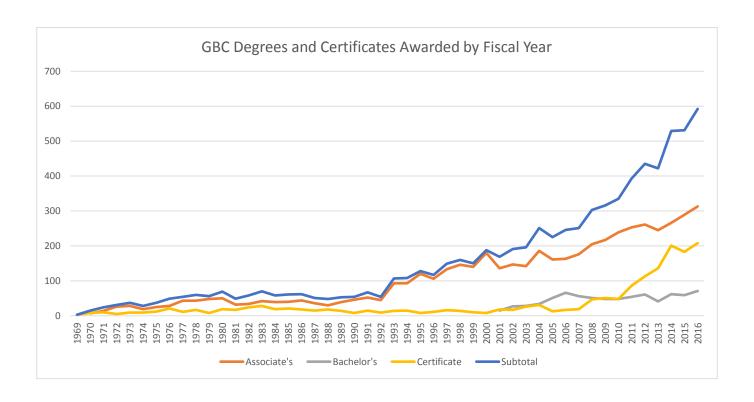

## GBC Degrees and Certificates of Achievement Awarded by Fiscal Year (summer, fall, spring)

| And Antonation of Arts - Agriculturu (1908) And Antonation of Arts - Agriculturu (1908) And Antonation of Arts - Agriculturu (1908) Antonation of Arts - Standing (1908) Antonation of Agriculturu ( | GBC D | egrees and Certificates of Achievement Awarded by Fiscal Year (sum                 | mer, fall, spr | ing) |     |     |     |     |     |     |     |     |        |
|--------------------------------------------------------------------------------------------------------------------------------------------------------------------------------------------------------------------------------------------------------------------------------------------------------------------------------------------------------------------------------------------------------------------------------------------------------------------------------------------------------------------------------------------------------------------------------------------------------------------------------------------------------------------------------------------------------------------------------------------------------------------------------------------------------------------------------------------------------------------------------------------------------------------------------------------------------------------------------------------------------------------------------------------------------------------------------------------------------------------------------------------------------------------------------------------------------------------------------------------------------------------------------------------------------------------------------------------------------------------------------------------------------------------------------------------------------------------------------------------------------------------------------------------------------------------------------------------------------------------------------------------------------------------------------------------------------------------------------------------------------------------------------------------------------------------------------------------------------------------------------------------------------------------------------------------------------------------------------------------------------------------------------------------------------------------------------------------------------------------------------|-------|------------------------------------------------------------------------------------|----------------|------|-----|-----|-----|-----|-----|-----|-----|-----|--------|
| MA A Associated of Nix - Agriculture With A Associated of Nix - Agriculture With A Associated of Art. 3 perform Windows Production 1. 1971 1971 1971 1971 1971 1971 1971 1                                                                                                                                                                                                                                                                                                                                                                                                                                                                                                                                                                                                                                                                                                                                                                                                                                                                                                                                                                                                                                                                                                                                                                                                                                                                                                                                                                                                                                                                                                                                                                                                                                                                                                                                                                                                                                                                                                                                                     | Award | •                                                                                  |                |      |     |     |     |     |     |     |     |     |        |
| An Associated Nat. "Associated Associated Nat. "Associated Associated Nat. "Associated Nat. |       |                                                                                    |                |      |     |     |     |     |     |     |     |     | 79     |
| And Accounts of Arts - Fach primary fulfaction of fluidation   13,120   0   0   5   7   8   1   4   6   0   0   0   0   0   0   0   0   0                                                                                                                                                                                                                                                                                                                                                                                                                                                                                                                                                                                                                                                                                                                                                                                                                                                                                                                                                                                                                                                                                                                                                                                                                                                                                                                                                                                                                                                                                                                                                                                                                                                                                                                                                                                                                                                                                                                                                                                      |       |                                                                                    |                |      |     |     |     |     |     |     |     |     | 1      |
| Associated Arts. Traching Associated Arts. Traching Associated Ageined Steenes - Agreniture Associated Ageined Steenes - Agreniture Associated Ageined Steenes - Steenes Ageined Steenes - Agreniture Associated Ageined Steenes - Steenes Administration - Exercise Production Proposes Associated Ageined Steenes - Steenes Administration - Exercise Production Proposes Associated Ageined Steenes - Steenes Administration - Exercise Production Proposes Associated Ageined Steenes - Steenes Administration - Exercise Proposes Associated Ageined Steenes - Supplied Celebra - Compiler Profuse Steenes - Steenes Ageined Steenes - Supplied Steenes - Compiler * Profuse Steenes - Steenes Ageined Steenes - Supplied Steenes - Compiler * Profuse Steenes - Steenes Ageined Steenes - Supplied * Profuse Steenes - Supplied Steenes - Supplied * Profuse Steenes - Supplied Steenes - Supplied * Profuse Steenes - Supplied St |       |                                                                                    |                |      |     |     |     |     |     |     |     |     | 0      |
| Associate of Applied Science - Engine State Technology - Production Enghans  Associate of Applied Science - Singates Technology - Production Enghans  Associate of Applied Science - Singates Anti-Indiagn - Accounting Enghans  Associate of Applied Science - Singates Administration - Accounting Enghans  Associate of Applied Science - Singates Administration - Accounting Enghans  Associate of Applied Science - Singates Administration - Accounting Enghans  Associate of Applied Science - Computer Office Februages  Associate of Applied Science - Computer Technologies - Gis Enghans  Associate of Applied Science - Computer Technologies - Gis Enghans  Associate of Applied Science - Computer Technologies - Gis Enghans  Associate of Applied Science - Computer Technologies - Gis Enghans  Associate of Applied Science - Computer Technologies - Gis Enghans  Associate of Applied Science - Computer Technologies - Gis Enghans  Associate of Applied Science - Computer Technologies - Gis Enghans  Associate of Applied Science - Computer Technologies - Gis Enghans  Associate of Applied Science - Computer Technologies - Gis Enghans  Associate of Applied Science - Computer Technologies - Gis Enghans  Associate of Applied Science - Computer Technologies - Gis Enghans  Associate of Applied Science - Computer Technologies - Gis Enghans  Associate of Applied Science - Computer Technologies - Gis Enghans  Associate of Applied Science - Computer Technologies - Gis Enghans  Associate of Applied Science - Computer Technologies - Gis Enghans  Associate of Applied Science - Computer Technologies - Gis Enghans  Associate of Applied Science - Computer Technologies - Gis Enghans  Associate of Applied Science - Computer Technologies - Gis Enghans  Associate of Applied Science - Computer Technologies - Gis Enghans  Associate of Applied Science - Computer Technologies - Gis Enghans  Associate of Applied Science - Computer Technologies - Gis Enghans  Associate of Applied Science - Computer Technologies - Gis Enghans  Associate of Applied Science - Gis C |       | ·                                                                                  |                |      |     |     |     |     |     |     |     |     | 4<br>1 |
| Associated Applied Scenes - Simulation March Internations   9,000   0   0   0   0   0   0   0   0   0                                                                                                                                                                                                                                                                                                                                                                                                                                                                                                                                                                                                                                                                                                                                                                                                                                                                                                                                                                                                                                                                                                                                                                                                                                                                                                                                                                                                                                                                                                                                                                                                                                                                                                                                                                                                                                                                                                                                                                                                                          |       | -                                                                                  |                |      |     |     |     |     |     |     |     |     | 3      |
| Associate of Applied Sceneer - Similaries Administration - Accounting Emphasis  Associated Papelled Sceneer - Similaries Administration - General Business Emphasis  Associated Papelled Sceneer - Similaries Administration - General Business Emphasis  Associated Papelled Sceneer - Similaries Administration - General Business Emphasis  Associated Papelled Sceneer - Computer - Technology - General Business Emphasis  Associated Papelled Sceneer - Computer - Technology - General Business Emphasis  Associated Papelled Sceneer - Computer - Technology - General Business Emphasis  Associated Papelled Sceneer - Computer - Technology - General Business Emphasis  Associated Papelled Sceneer - Computer - Technology - General Business Emphasis  Associated Papelled Sceneer - Computer - Technology - General Business Emphasis  Associated Papelled Sceneer - Computer - Technology - General Business Emphasis  Associated Papelled Sceneer - Computer - Technology - General Business Emphasis  Associated Papelled Sceneer - Computer - Technology - General Business Emphasis  Associated Papelled Sceneer - Computer - Technology - General Business Emphasis  Associated Papelled Sceneer - Computer - Technology - General Business Emphasis  Associated Papelled Sceneer - Computer - Technology - General Business Emphasis  Associated Papelled Sceneer - General Business Emphasis |       |                                                                                    |                |      |     |     |     |     |     |     |     |     | 0      |
| ASS Associated Augined Science - Business Administration - Entrepreneur Business (profiles)  Associated Augined Science - Scientes Administration - Entrepreneur Business (profiles)  Associated Augined Science - Companie Office February - Entrepreneur Science - Companie Office February - Companie Office Office February - Companie Office February - Companie Office Office February - Companie Office Office February - Companie Office Of |       | · · · · · · · · · · · · · · · · · · ·                                              |                |      |     |     |     |     |     |     |     |     | 1      |
| Associate of Applied Science - Dumines Administration - General Business Emphasis   \$2,0007   \$7   \$1   \$5   \$7   \$1   \$1   \$7   \$7   \$7   \$8   \$8   \$8   \$8   \$8                                                                                                                                                                                                                                                                                                                                                                                                                                                                                                                                                                                                                                                                                                                                                                                                                                                                                                                                                                                                                                                                                                                                                                                                                                                                                                                                                                                                                                                                                                                                                                                                                                                                                                                                                                                                                                                                                                                                               |       | · · · · · · · · · · · · · · · · · · ·                                              |                |      |     |     |     |     |     |     |     |     | 4      |
| Associated a Ageilland Source - Computer Technologies - Gisciphasis   1.1999   1.0   0   0   0   0   0   0   0   0   0                                                                                                                                                                                                                                                                                                                                                                                                                                                                                                                                                                                                                                                                                                                                                                                                                                                                                                                                                                                                                                                                                                                                                                                                                                                                                                                                                                                                                                                                                                                                                                                                                                                                                                                                                                                                                                                                                                                                                                                                         |       |                                                                                    |                |      |     |     |     |     |     |     |     |     | 12     |
| Associate of Ageilles Sories - Computer Tenhologies - GSF Pemphasis   15,899   1                                                                                                                                                                                                                                                                                                                                                                                                                                                                                                                                                                                                                                                                                                                                                                                                                                                                                                                                                                                                                                                                                                                                                                                                                                                                                                                                                                                                                                                                                                                                                                                                                                                                                                                                                                                                                                                                                                                                                                                                                                               |       | ·                                                                                  |                |      |     |     |     |     |     |     |     |     | 0      |
| AAS Associate of Applied Science - Computer Technologies - Graphic Communications Enghasis   1.0001   2   0   1   2   0   0   0   0   0   0   0   0   0                                                                                                                                                                                                                                                                                                                                                                                                                                                                                                                                                                                                                                                                                                                                                                                                                                                                                                                                                                                                                                                                                                                                                                                                                                                                                                                                                                                                                                                                                                                                                                                                                                                                                                                                                                                                                                                                                                                                                                        |       | · · · · · · · · · · · · · · · · · · ·                                              |                |      |     |     |     |     |     |     |     |     | 1      |
| Associate of Applied Science - Computer Technologies - Information Spiralish Emphasis Associate of Applied Science - Computer Technologies - Proteories Spicialish Emphasis Associate of Applied Science - Computer Technologies - Proteories Spicialish Emphasis Associate of Applied Science - Computer Technologies - Proteories - Prot |       | • • • • • • • • • • • • • • • • • • • •                                            |                |      |     |     |     |     |     |     |     |     | 3      |
| AAS Associate of Applied Science - Computer Technologies - Network Specialist Emphasis 11,000                                                                                                                                                                                                                                                                                                                                                                                                                                                                                                                                                                                                                                                                                                                                                                                                                                                                                                                                                                                                                                                                                                                                                                                                                                                                                                                                                                                                                                                                                                                                                                                                                                                                                                                                                                                                                                                                                                                                                                                                                                  |       |                                                                                    |                |      |     |     |     |     |     |     |     |     | 1      |
| ASS ASSOCIATES OF Applied Science - Computer Technologies - With Septialist (Principalis)   1.1004   0.0   1.0   0.1   1.0   0.0   1.0   0.0   0.0   0.0   0.0   0.0   0.0   0.0   0.0   0.0   0.0   0.0   0.0   0.0   0.0   0.0   0.0   0.0   0.0   0.0   0.0   0.0   0.0   0.0   0.0   0.0   0.0   0.0   0.0   0.0   0.0   0.0   0.0   0.0   0.0   0.0   0.0   0.0   0.0   0.0   0.0   0.0   0.0   0.0   0.0   0.0   0.0   0.0   0.0   0.0   0.0   0.0   0.0   0.0   0.0   0.0   0.0   0.0   0.0   0.0   0.0   0.0   0.0   0.0   0.0   0.0   0.0   0.0   0.0   0.0   0.0   0.0   0.0   0.0   0.0   0.0   0.0   0.0   0.0   0.0   0.0   0.0   0.0   0.0   0.0   0.0   0.0   0.0   0.0   0.0   0.0   0.0   0.0   0.0   0.0   0.0   0.0   0.0   0.0   0.0   0.0   0.0   0.0   0.0   0.0   0.0   0.0   0.0   0.0   0.0   0.0   0.0   0.0   0.0   0.0   0.0   0.0   0.0   0.0   0.0   0.0   0.0   0.0   0.0   0.0   0.0   0.0   0.0   0.0   0.0   0.0   0.0   0.0   0.0   0.0   0.0   0.0   0.0   0.0   0.0   0.0   0.0   0.0   0.0   0.0   0.0   0.0   0.0   0.0   0.0   0.0   0.0   0.0   0.0   0.0   0.0   0.0   0.0   0.0   0.0   0.0   0.0   0.0   0.0   0.0   0.0   0.0   0.0   0.0   0.0   0.0   0.0   0.0   0.0   0.0   0.0   0.0   0.0   0.0   0.0   0.0   0.0   0.0   0.0   0.0   0.0   0.0   0.0   0.0   0.0   0.0   0.0   0.0   0.0   0.0   0.0   0.0   0.0   0.0   0.0   0.0   0.0   0.0   0.0   0.0   0.0   0.0   0.0   0.0   0.0   0.0   0.0   0.0   0.0   0.0   0.0   0.0   0.0   0.0   0.0   0.0   0.0   0.0   0.0   0.0   0.0   0.0   0.0   0.0   0.0   0.0   0.0   0.0   0.0   0.0   0.0   0.0   0.0   0.0   0.0   0.0   0.0   0.0   0.0   0.0   0.0   0.0   0.0   0.0   0.0   0.0   0.0   0.0   0.0   0.0   0.0   0.0   0.0   0.0   0.0   0.0   0.0   0.0   0.0   0.0   0.0   0.0   0.0   0.0   0.0   0.0   0.0   0.0   0.0   0.0   0.0   0.0   0.0   0.0   0.0   0.0   0.0   0.0   0.0   0.0   0.0   0.0   0.0   0.0   0.0   0.0   0.0   0.0   0.0   0.0   0.0   0.0   0.0   0.0   0.0   0.0   0.0   0.0   0.0   0.0   0.0   0.0   0.0   0.0   0.0   0.0   0.0   0.0   0.0   0.0   0.0   0.0   0.0   0.0   0 |       |                                                                                    |                |      |     |     |     |     |     |     |     |     | 0      |
| ASS Associate of Applied Sience- Cimental Entire Corrections Emphasis A Sociate of Applied Sience- Cimental Institute Corrections Emphasis 43,000 0 4 1 0 0 0 0 0 0 0 0 0 0 0 0 0 0 0                                                                                                                                                                                                                                                                                                                                                                                                                                                                                                                                                                                                                                                                                                                                                                                                                                                                                                                                                                                                                                                                                                                                                                                                                                                                                                                                                                                                                                                                                                                                                                                                                                                                                                                                                                                                                                                                                                                                          |       |                                                                                    |                |      |     |     |     |     |     |     |     |     | 5      |
| ASS Associate of Applied Science - Criminal Justice - Corrections Emphasis                                                                                                                                                                                                                                                                                                                                                                                                                                                                                                                                                                                                                                                                                                                                                                                                                                                                                                                                                                                                                                                                                                                                                                                                                                                                                                                                                                                                                                                                                                                                                                                                                                                                                                                                                                                                                                                                                                                                                                                                                                                     | AAS   |                                                                                    |                |      | 0   | 1   | 0   | 1   | 1   | 1   | 1   | 1   | 0      |
| ASS Associate of Applied Scenec - Commal Justice - Surve forcement Emphasis   AS Associate of Applied Scenec - Commal Justice - Surve forcement Emphasis   ASS Associate of Applied Scenec - Desert Technology   15,083    6                                                                                                                                                                                                                                                                                                                                                                                                                                                                                                                                                                                                                                                                                                                                                                                                                                                                                                                                                                                                                                                                                                                                                                                                                                                                                                                                                                                                                                                                                                                                                                                                                                                                                                                                                                                                                                                                                                   | AAS   |                                                                                    |                |      |     |     |     |     |     |     |     |     | 0      |
| ASS Associate of Applied Science - Cereimal Interface with Emphasis   1,000   1,000   1,000   1,000   1,000   1,000   1,000   1,000   1,000   1,000   1,000   1,000   1,000   1,000   1,000   1,000   1,000   1,000   1,000   1,000   1,000   1,000   1,000   1,000   1,000   1,000   1,000   1,000   1,000   1,000   1,000   1,000   1,000   1,000   1,000   1,000   1,000   1,000   1,000   1,000   1,000   1,000   1,000   1,000   1,000   1,000   1,000   1,000   1,000   1,000   1,000   1,000   1,000   1,000   1,000   1,000   1,000   1,000   1,000   1,000   1,000   1,000   1,000   1,000   1,000   1,000   1,000   1,000   1,000   1,000   1,000   1,000   1,000   1,000   1,000   1,000   1,000   1,000   1,000   1,000   1,000   1,000   1,000   1,000   1,000   1,000   1,000   1,000   1,000   1,000   1,000   1,000   1,000   1,000   1,000   1,000   1,000   1,000   1,000   1,000   1,000   1,000   1,000   1,000   1,000   1,000   1,000   1,000   1,000   1,000   1,000   1,000   1,000   1,000   1,000   1,000   1,000   1,000   1,000   1,000   1,000   1,000   1,000   1,000   1,000   1,000   1,000   1,000   1,000   1,000   1,000   1,000   1,000   1,000   1,000   1,000   1,000   1,000   1,000   1,000   1,000   1,000   1,000   1,000   1,000   1,000   1,000   1,000   1,000   1,000   1,000   1,000   1,000   1,000   1,000   1,000   1,000   1,000   1,000   1,000   1,000   1,000   1,000   1,000   1,000   1,000   1,000   1,000   1,000   1,000   1,000   1,000   1,000   1,000   1,000   1,000   1,000   1,000   1,000   1,000   1,000   1,000   1,000   1,000   1,000   1,000   1,000   1,000   1,000   1,000   1,000   1,000   1,000   1,000   1,000   1,000   1,000   1,000   1,000   1,000   1,000   1,000   1,000   1,000   1,000   1,000   1,000   1,000   1,000   1,000   1,000   1,000   1,000   1,000   1,000   1,000   1,000   1,000   1,000   1,000   1,000   1,000   1,000   1,000   1,000   1,000   1,000   1,000   1,000   1,000   1,000   1,000   1,000   1,000   1,000   1,000   1,000   1,000   1,000   1,000   1,000   1,000   1,000   1,000   1,000   1,000   1,000    | AAS   |                                                                                    |                | 0    |     | 2   |     | 3   | 2   | 4   |     | 7   | 1      |
| ASS ASSOCIATE Of Applied Science - Early Childhood Education - Fashly Childhood Emphasis 13.1210   16   3   4   2   6   1   4   5   5   2   2   2   2   2   2   2   2                                                                                                                                                                                                                                                                                                                                                                                                                                                                                                                                                                                                                                                                                                                                                                                                                                                                                                                                                                                                                                                                                                                                                                                                                                                                                                                                                                                                                                                                                                                                                                                                                                                                                                                                                                                                                                                                                                                                                          | AAS   | ··                                                                                 | 43.0103        | 1    | 3   | 4   | 4   | 3   | 3   | 11  |     | 9   | 9      |
| ASS ASSOCIATE Of Applied Science - Enty Childhood Education - Farly Childhood Emphasis 13.1210                                                                                                                                                                                                                                                                                                                                                                                                                                                                                                                                                                                                                                                                                                                                                                                                                                                                                                                                                                                                                                                                                                                                                                                                                                                                                                                                                                                                                                                                                                                                                                                                                                                                                                                                                                                                                                                                                                                                                                                                                                 | AAS   | ·                                                                                  |                |      |     | 12  | 10  |     | 14  | 12  |     | 19  | 18     |
| ASS ASSOCIATE Of Applied Science - Electrical Systems Technology                                                                                                                                                                                                                                                                                                                                                                                                                                                                                                                                                                                                                                                                                                                                                                                                                                                                                                                                                                                                                                                                                                                                                                                                                                                                                                                                                                                                                                                                                                                                                                                                                                                                                                                                                                                                                                                                                                                                                                                                                                                               | AAS   |                                                                                    | 13.1210        | 4    | 6   | 3   | 4   | 2   | 6   | 1   | 4   | 5   | 7      |
| ASS ASSOCIATE OF Applied Science - Electrical Systems Technology                                                                                                                                                                                                                                                                                                                                                                                                                                                                                                                                                                                                                                                                                                                                                                                                                                                                                                                                                                                                                                                                                                                                                                                                                                                                                                                                                                                                                                                                                                                                                                                                                                                                                                                                                                                                                                                                                                                                                                                                                                                               | AAS   | Associate of Applied Science - Early Childhood Education - Infant/Toddler Emphasis | 13.1210        | 0    | 0   | 1   | 0   | 0   | 0   | 0   | 1   | 2   | 2      |
| ASSOCIARE Of Applied Science - Fire Science Management 41.0000 0 0 0 0 0 0 0 0 0 0 0 0 0 0 0 0 0                                                                                                                                                                                                                                                                                                                                                                                                                                                                                                                                                                                                                                                                                                                                                                                                                                                                                                                                                                                                                                                                                                                                                                                                                                                                                                                                                                                                                                                                                                                                                                                                                                                                                                                                                                                                                                                                                                                                                                                                                               | AAS   |                                                                                    | 15.0303        | 8    | 9   | 16  | 22  | 16  | 18  | 29  | 33  | 16  | 36     |
| ASSO ASSOCIATE Of Applied Science - Fire Science Management 43.0231 0 0 0 0 0 0 0 0 0 0 0 0 0 0 0 0 0 0 0                                                                                                                                                                                                                                                                                                                                                                                                                                                                                                                                                                                                                                                                                                                                                                                                                                                                                                                                                                                                                                                                                                                                                                                                                                                                                                                                                                                                                                                                                                                                                                                                                                                                                                                                                                                                                                                                                                                                                                                                                      | AAS   | Associate of Applied Science - Emergency Medical Services-Paramedic                | 51.0904        | 0    | 0   | 0   |     | 0   | 0   | 0   | 0   | 0   | 3      |
| ASSO ASSOCIATE Of Applied Science - Human Services                                                                                                                                                                                                                                                                                                                                                                                                                                                                                                                                                                                                                                                                                                                                                                                                                                                                                                                                                                                                                                                                                                                                                                                                                                                                                                                                                                                                                                                                                                                                                                                                                                                                                                                                                                                                                                                                                                                                                                                                                                                                             |       |                                                                                    |                |      |     |     |     |     | 0   | 0   |     |     | 0      |
| ASSOCIATE OF Applied Science - Industrial Millwright Technology  ASSOCIATE OF Applied Science - Mustrig Millwright Technology  ASSOCIATE OF Applied Science - Radiology Technology  ASSOCIATE OF ASSOCIATE OF Applied Science - Radiology Technology  ASSOCIATE OF SCIENCE APPLIED APPLIED APPLIED ASSOCIATE OF ASSOCIAT |       |                                                                                    |                |      |     |     |     |     |     |     |     |     | 3      |
| ASSA ASSOCIATE OF Applied Science - National Perhapsing                                                                                                                                                                                                                                                                                                                                                                                                                                                                                                                                                                                                                                                                                                                                                                                                                                                                                                                                                                                                                                                                                                                                                                                                                                                                                                                                                                                                                                                                                                                                                                                                                                                                                                                                                                                                                                                                                                                                                                                                                                                                        |       | • •                                                                                |                |      |     |     |     |     |     |     |     |     | 10     |
| ASSO ASSOCIATE OF Applied Science - Radiology Technology ASSO ASSOCIATE OF Applied Science - Welding Technology ASSO ASSOCIATE OF ASSOCIATE AS |       |                                                                                    |                |      |     |     |     |     |     |     |     |     | 16     |
| ASS Associate of Aspolled Science - Wolding Technology                                                                                                                                                                                                                                                                                                                                                                                                                                                                                                                                                                                                                                                                                                                                                                                                                                                                                                                                                                                                                                                                                                                                                                                                                                                                                                                                                                                                                                                                                                                                                                                                                                                                                                                                                                                                                                                                                                                                                                                                                                                                         |       | •                                                                                  |                |      |     |     |     |     |     |     |     |     | 9      |
| ASS A ASSOCIATE OF General Studies " 41,000                                                                                                                                                                                                                                                                                                                                                                                                                                                                                                                                                                                                                                                                                                                                                                                                                                                                                                                                                                                                                                                                                                                                                                                                                                                                                                                                                                                                                                                                                                                                                                                                                                                                                                                                                                                                                                                                                                                                                                                                                                                                                    |       |                                                                                    |                |      |     |     |     |     |     |     |     |     | 11     |
| Associate of Science — Agriculture  Associate of Science — Engineering Science  Associate of Science — Engineering Science  Associate of Science — Engineering Science  Associate of Science — Agriculture  Associate of Science — Agriculture  Associate of Science — Agriculture Agriculture  Babelloor of Arts — Integrative Studies — Agriculture Agriculture  Babelloor of Arts — Integrative Studies — Science Agriculture Agriculture  Babelloor of Arts — Integrative Studies — Science Agriculture Agriculture  Babelloor of Arts — Integrative Studies — Science Agriculture Agriculture  Babelloor of Arts — Integrative Studies — Science Agriculture Agriculture  Babelloor of Arts — Science Agriculture Agriculture Agriculture  Babelloor of |       |                                                                                    |                |      |     |     |     |     |     |     |     |     | 15     |
| Associate of Science - Agriculture  Associate of Science - Inquire gisence  Associate of Associate gisence  Associate of Science - Inquire gisence  Associate of Science - Inquire gisence  Associate of Associate gisence  Associate |       |                                                                                    |                |      |     |     |     |     |     |     |     |     | 51     |
| Associate of Science - Ingineering Science  Associate of Science - Ingineering Science  Associate of Science - Indi Surveying/Geomatics  15.1102 0 0 0 0 0 0 0 0 0 0 0 0 0 0 0 0 0 0                                                                                                                                                                                                                                                                                                                                                                                                                                                                                                                                                                                                                                                                                                                                                                                                                                                                                                                                                                                                                                                                                                                                                                                                                                                                                                                                                                                                                                                                                                                                                                                                                                                                                                                                                                                                                                                                                                                                           |       |                                                                                    |                |      |     |     |     |     |     |     |     |     | 1      |
| Associate of Science - Land Surveying/Geomatics   5.1002   0 0 0 0 0 0 0 0 0 0 0 0 0 0 0 0 0                                                                                                                                                                                                                                                                                                                                                                                                                                                                                                                                                                                                                                                                                                                                                                                                                                                                                                                                                                                                                                                                                                                                                                                                                                                                                                                                                                                                                                                                                                                                                                                                                                                                                                                                                                                                                                                                                                                                                                                                                                   |       | -                                                                                  |                |      |     |     |     |     |     |     |     |     | 1      |
| ASSOCIATED  |       |                                                                                    |                |      |     |     |     |     |     |     |     |     | 4      |
| BA Bachelor of Arts - Elementary Education  BA Bachelor of Arts - Integrative Studies - Arts and Humanities Administration  BA Bachelor of Arts - Integrative Studies - Natural Resources  BACHELOR - Arts - Integrative Studies - Natural Resources  BACHELOR - Arts - Integrative Studies - Natural Resources  BACHELOR - Arts - Integrative Studies - Natural Resources  BACHELOR - Arts - Integrative Studies - Natural Resources  BACHELOR - Arts - Integrative Studies - Natural Resources  BACHELOR - Arts - Integrative Studies - Natural Resources  BACHELOR - Arts - Secondary Education - Biological Science  BACHELOR - Arts - Secondary Education - Biological Science  BACHELOR - Arts - Secondary Education - Biological Science  BACHELOR - Arts - Secondary Education - Biological Science  BACHELOR - Arts - Secondary Education - Biological Science  BACHELOR - Arts - Secondary Education - Biological Science  BACHELOR - Arts - Secondary Education - Mathematics  BACHELOR - Arts - Secondary Education - Mathematics  BACHELOR - Arts - Secondary Education - Mathematics  BACHELOR - Arts - Secondary Education - Social Science  BACHELOR - Arts - Secondary Education - Social Science  BACHELOR - Arts - Secondary Education - Social Science  BACHELOR - Arts - Secondary Education - Social Science  BACHELOR - Arts - Secondary Education - Social Science  BACHELOR - Arts - Secondary Education - Social Science  BACHELOR - Arts - Secondary Education - Social Science  BACHELOR - Arts - Secondary Education - Social Science  BACHELOR - Arts - Secondary Education - Social Science  BACHELOR - Arts - Secondary Education - Social Science  BACHELOR - Arts - Secondary Education - Social Science  BACHELOR - Arts - Secondary Education - Social Science  BACHELOR - Arts - Secondary Education - Social Science  BACHELOR - Arts - Secondary Education - Social Science  BACHELOR - Arts - Secondary Education - Social Science  BACHELOR - Arts - Secondary Education - Social Science  BACHELOR - Arts - Secondary Education - Social Science  BACHELOR - Arts - Secondary Educat |       | , -                                                                                |                |      |     |     |     |     |     |     |     |     | 1      |
| Bachelor of Arrs - Integrative Studies - Arts and Humanites Administration  Bachelor of Arrs - Integrative Studies - Natural Resources  3.02011 0 0 0 3 0 0 2 7 3 3 4 4 8 8 ABA Bachelor of Arrs - Integrative Studies - Natural Resources  3.02011 10 0 0 3 0 0 0 0 0 0 0 0 0 0 0 0 0 0                                                                                                                                                                                                                                                                                                                                                                                                                                                                                                                                                                                                                                                                                                                                                                                                                                                                                                                                                                                                                                                                                                                                                                                                                                                                                                                                                                                                                                                                                                                                                                                                                                                                                                                                                                                                                                       |       |                                                                                    |                |      |     |     |     |     |     |     |     |     | 9      |
| Backelor of Ars - Integrative Studies - Social Science                                                                                                                                                                                                                                                                                                                                                                                                                                                                                                                                                                                                                                                                                                                                                                                                                                                                                                                                                                                                                                                                                                                                                                                                                                                                                                                                                                                                                                                                                                                                                                                                                                                                                                                                                                                                                                                                                                                                                                                                                                                                         |       | •                                                                                  |                |      |     |     |     |     |     |     |     |     | 0      |
| Bachelor of Arts - Integrative Studies - Social Science   45,0101   10   9   4   6   9   8   1   6   3   Bachelor of Arts - Secondary Education - Agricultural Education   13,1322   0   0   0   0   0   0   0   0   0                                                                                                                                                                                                                                                                                                                                                                                                                                                                                                                                                                                                                                                                                                                                                                                                                                                                                                                                                                                                                                                                                                                                                                                                                                                                                                                                                                                                                                                                                                                                                                                                                                                                                                                                                                                                                                                                                                         |       | _                                                                                  |                |      |     |     |     |     |     |     |     |     | 0      |
| Bachelor of Arts - Secondary Education - Agricultural Education   13,1205   0   2   0   0   0   0   0   0   0   0                                                                                                                                                                                                                                                                                                                                                                                                                                                                                                                                                                                                                                                                                                                                                                                                                                                                                                                                                                                                                                                                                                                                                                                                                                                                                                                                                                                                                                                                                                                                                                                                                                                                                                                                                                                                                                                                                                                                                                                                              |       | _                                                                                  |                |      |     |     |     |     |     |     |     |     | 0      |
| BA Bachelor of Arts - Secondary Education - Biological Science BA Bachelor of Arts - Secondary Education - Business Education   13,1305   0 0 0 1 1 0 0 0 0 0 1 0 0 0 0 0 0 0 0                                                                                                                                                                                                                                                                                                                                                                                                                                                                                                                                                                                                                                                                                                                                                                                                                                                                                                                                                                                                                                                                                                                                                                                                                                                                                                                                                                                                                                                                                                                                                                                                                                                                                                                                                                                                                                                                                                                                                |       | _                                                                                  |                |      |     |     |     |     |     |     |     |     | 0      |
| Bachelor of Arts - Secondary Education - Business Education   Bachelor of Arts - Secondary Education - English   Bachelor of Arts - Secondary Education - English   Bachelor of Arts - Secondary Education - English   Bachelor of Arts - Secondary Education - Mathematics   Bachelor of Arts - Secondary Education - Mathematics   Bachelor of Arts - Secondary Education - Social Science   Bachelor of Arts - Secondary Education - Social Science   Bachelor of Arts - Secondary Education - Social Science   Bachelor of Applied Science - Agriculture Management   Bachelor of Applied Science - Digital Information Technology   Bachelor of Applied Science - Digital Information Technology   Bachelor of Applied Science - Individual Management   Bachelor of Applied Science - Management   Bachelor of Applied Science - Individual Management   Bachelor of Applied Management   Bachelor of Applied Management   Bachelor of Achievement - Individual Management   Bachelor of Achie   |       | · -                                                                                |                |      |     |     |     |     |     |     |     |     | 0      |
| Bachelor of Arts - Secondary Education - English   13.1305   1 0 2 0 0 3 0 0 0 6 2 2                                                                                                                                                                                                                                                                                                                                                                                                                                                                                                                                                                                                                                                                                                                                                                                                                                                                                                                                                                                                                                                                                                                                                                                                                                                                                                                                                                                                                                                                                                                                                                                                                                                                                                                                                                                                                                                                                                                                                                                                                                           |       |                                                                                    |                |      |     |     |     |     |     |     |     |     | 0      |
| Bachelor of Arts - Secondary Education - Notalhematics   13.1311   1   1   1   1   1   1   1   1   1                                                                                                                                                                                                                                                                                                                                                                                                                                                                                                                                                                                                                                                                                                                                                                                                                                                                                                                                                                                                                                                                                                                                                                                                                                                                                                                                                                                                                                                                                                                                                                                                                                                                                                                                                                                                                                                                                                                                                                                                                           |       | •                                                                                  |                |      |     |     |     |     |     |     |     |     | 0      |
| Bachelor of Anplied Science - Agriculture Management   1.0101   0   1   0   0   0   0   0   0   0                                                                                                                                                                                                                                                                                                                                                                                                                                                                                                                                                                                                                                                                                                                                                                                                                                                                                                                                                                                                                                                                                                                                                                                                                                                                                                                                                                                                                                                                                                                                                                                                                                                                                                                                                                                                                                                                                                                                                                                                                              |       |                                                                                    |                |      |     |     |     |     |     |     |     |     |        |
| BAS Bachelor of Applied Science - Agriculture Management 1.0101                                                                                                                                                                                                                                                                                                                                                                                                                                                                                                                                                                                                                                                                                                                                                                                                                                                                                                                                                                                                                                                                                                                                                                                                                                                                                                                                                                                                                                                                                                                                                                                                                                                                                                                                                                                                                                                                                                                                                                                                                                                                |       | •                                                                                  |                |      |     |     |     |     |     |     |     |     | 0      |
| BAS         Bachelor of Applied Science - Digital Information Technology         11.1099         1         3         3         2         1         3         1         1         2           BAS         Bachelor of Applied Science - Land Surveying/Geomatics         15.1102         0         0         1         0         2         2         6         5           BAS         Bachelor of Applied Science - Land Surveying/Geomatics         15.1102         0         0         4         2         2         3         4         5         10           BAS         Bachelor of Applied Science - Land Surveying/Geomatics         51.3801         5         11         12         26         14         14         15         16         2           CCT         Certificate of Achievement - Recounting Technician         52.00201         0         1         2         2         1         5         17         24         19         1           CT         Certificate of Achievement - Business Administration         52.00201         0         1         2         2         1         7         2         4         9         1         2         2         1         0         0         0         0         0         0                                                                                                                                                                                                                                                                                                                                                                                                                                                                                                                                                                                                                                                                                                                                                                                                                                                                                |       | •                                                                                  |                |      |     |     |     |     |     |     |     |     | 1<br>0 |
| BAS Bachelor of Applied Science - Instrumentation                                                                                                                                                                                                                                                                                                                                                                                                                                                                                                                                                                                                                                                                                                                                                                                                                                                                                                                                                                                                                                                                                                                                                                                                                                                                                                                                                                                                                                                                                                                                                                                                                                                                                                                                                                                                                                                                                                                                                                                                                                                                              |       |                                                                                    |                |      |     |     |     |     |     |     |     |     |        |
| BAS Bachelor of Applied Science - Land Surveying/Geomatics                                                                                                                                                                                                                                                                                                                                                                                                                                                                                                                                                                                                                                                                                                                                                                                                                                                                                                                                                                                                                                                                                                                                                                                                                                                                                                                                                                                                                                                                                                                                                                                                                                                                                                                                                                                                                                                                                                                                                                                                                                                                     |       |                                                                                    |                |      |     |     |     |     |     |     |     |     | 6      |
| BAS         Bachelor of Applied Science - Management in Technology         52.0201         18         15         11         12         26         14         15         16         1           BSN         Bachelor of Science in Nursing         51.3801         5         3         4         7         3         15         6         15         16         8           CT         Certificate of Achievement - Accounting Technologies - Office Technology         52.0201         0         1         2         2         1         5         17         24         19         9           CT         Certificate of Achievement - Computer Technologyse Office Technology         52.0407         1         0         0         0         0         0         0         0         0         0         0         0         0         0         0         0         0         0         0         0         0         0         0         0         0         0         0         0         0         0         0         0         0         0         0         0         0         0         0         0         0         0         0         0         0         0         0         0         0                                                                                                                                                                                                                                                                                                                                                                                                                                                                                                                                                                                                                                                                                                                                                                                                                                                                                                                      |       | • • • • • • • • • • • • • • • • • • • •                                            |                |      |     |     |     |     |     |     |     |     | 7      |
| BSN Bachelor of Science in Nursing                                                                                                                                                                                                                                                                                                                                                                                                                                                                                                                                                                                                                                                                                                                                                                                                                                                                                                                                                                                                                                                                                                                                                                                                                                                                                                                                                                                                                                                                                                                                                                                                                                                                                                                                                                                                                                                                                                                                                                                                                                                                                             |       | · ·                                                                                |                |      |     |     |     |     |     |     |     |     | 4      |
| CT Certificate of Achievement - Accounting Technician  CT Certificate of Achievement - Business Administration  CT Certificate of Achievement - Business Administration  CT Certificate of Achievement - Computer Technologies - Office Technology Emphasis  CT Certificate of Achievement - Diagnostic Medical Sonography  CT Certificate of Achievement - Diagnostic Medical Sonography  S1.0901 0 0 0 0 0 0 0 0 0 0 0 0 0 0 0 0 0 0                                                                                                                                                                                                                                                                                                                                                                                                                                                                                                                                                                                                                                                                                                                                                                                                                                                                                                                                                                                                                                                                                                                                                                                                                                                                                                                                                                                                                                                                                                                                                                                                                                                                                         |       |                                                                                    |                |      |     |     |     |     |     |     |     |     | 16     |
| CT Certificate of Achievement - Business Administration 52.0201 0 1 2 2 1 5 7 24 19 1 1 1 1 1 1 1 1 1 1 1 1 1 1 1 1 1 1                                                                                                                                                                                                                                                                                                                                                                                                                                                                                                                                                                                                                                                                                                                                                                                                                                                                                                                                                                                                                                                                                                                                                                                                                                                                                                                                                                                                                                                                                                                                                                                                                                                                                                                                                                                                                                                                                                                                                                                                        |       | _                                                                                  |                |      |     |     |     |     |     |     |     |     | 28     |
| CT Certificate of Achievement - Computer Technologies - Office Technology Emphasis                                                                                                                                                                                                                                                                                                                                                                                                                                                                                                                                                                                                                                                                                                                                                                                                                                                                                                                                                                                                                                                                                                                                                                                                                                                                                                                                                                                                                                                                                                                                                                                                                                                                                                                                                                                                                                                                                                                                                                                                                                             |       | <u>e</u>                                                                           |                |      |     |     |     |     |     |     |     |     | 3      |
| CT Certificate of Achievement - Diagnostic Medical Sonography  Aroficial 4 6 14 10 24 25 31 38 28 3  CERTIFICATION OF A CONTROL OF ACHIEVEMENT - Early Childhood Education  CT Certificate of Achievement - Early Childhood Education - Infant/Toddler Emphasis  13.1210 0 0 0 0 0 0 0 0 0 0 0 0 0 0 0 0 0 0                                                                                                                                                                                                                                                                                                                                                                                                                                                                                                                                                                                                                                                                                                                                                                                                                                                                                                                                                                                                                                                                                                                                                                                                                                                                                                                                                                                                                                                                                                                                                                                                                      |       |                                                                                    |                |      |     |     |     |     |     |     |     |     | 14     |
| CT Certificate of Achievement - Diesel Technology                                                                                                                                                                                                                                                                                                                                                                                                                                                                                                                                                                                                                                                                                                                                                                                                                                                                                                                                                                                                                                                                                                                                                                                                                                                                                                                                                                                                                                                                                                                                                                                                                                                                                                                                                                                                                                                                                                                                                                                                                                                                              |       |                                                                                    |                |      |     |     |     |     |     |     |     |     | 4      |
| CT Certificate of Achievement - Early Childhood Education - Infant/Toddler Emphasis                                                                                                                                                                                                                                                                                                                                                                                                                                                                                                                                                                                                                                                                                                                                                                                                                                                                                                                                                                                                                                                                                                                                                                                                                                                                                                                                                                                                                                                                                                                                                                                                                                                                                                                                                                                                                                                                                                                                                                                                                                            |       |                                                                                    |                |      |     |     |     |     |     |     |     |     | 0      |
| CT Certificate of Achievement - Early Childhood Education - Infant/Toddler Emphasis 13.1210 0 0 0 0 0 0 0 0 0 0 0 0 0 0 0 0 0 0                                                                                                                                                                                                                                                                                                                                                                                                                                                                                                                                                                                                                                                                                                                                                                                                                                                                                                                                                                                                                                                                                                                                                                                                                                                                                                                                                                                                                                                                                                                                                                                                                                                                                                                                                                                                                                                                                                                                                                                                |       | 5,                                                                                 |                |      |     |     |     |     |     |     |     |     | 39     |
| CT Certificate of Achievement - Electrical Systems Technology 46.0302 3 8 7 5 24 22 32 39 30 4 CT Certificate of Achievement - Entreprenuership 52.0701 0 0 0 0 0 0 0 0 0 0 2 0 CT Certificate of Achievement - Human Services 44.0000 0 1 0 1 0 1 0 0 3 3 3 0 CT Certificate of Achievement - Industrial Millwright Technology 47.0303 0 1 2 4 11 14 13 14 14 14 CT Certificate of Achievement - Industrial Plant Maintenance Technology 47.0303 1 0 0 0 0 0 0 0 0 0 0 0 0 CT Certificate of Achievement - Instrumentation Technology 47.0303 1 0 0 0 0 0 0 0 0 0 0 0 CT Certificate of Achievement - Medical Coding and Billing 51.0713 0 0 0 0 0 1 1 3 3 3 4 7 1 CT Certificate of Achievement - Medical Transcriptionist 51.0708 0 0 1 3 3 0 0 1 2 2 1 CT Certificate of Achievement - Retail Management 52.1803 0 0 0 0 0 0 0 0 0 0 0 CT Certificate of Achievement - Spanish Interpreter/Translator 16.0103 0 2 3 1 2 2 2 1 1 CT Certificate of Achievement - Spanish Interpreter/Translator 16.0103 0 2 3 1 2 2 2 1 1 CT Certificate of Achievement - Substance Abuse Counselor Training 51.1501 0 0 0 0 0 0 0 0 0 3 9 CT Certificate of Achievement - Welding Technology 48.0508 4 8 6 8 9 14 15 18 16 2 CT Certificate of Achievement - Welding Technology 48.0508 4 8 6 8 9 14 15 18 16 2 CT Certificate of Achievement - Welding Technology 48.0508 4 8 6 8 9 14 15 18 16 2 CT Certificate of Achievement - Technology 48.0508 4 8 6 8 9 14 15 18 16 2 CT Certificate of Achievement - Welding Technology 48.0508 4 8 6 8 9 14 15 18 16 2 CT Certificate of Achievement - Technology 48.0508 4 8 6 8 9 14 15 18 16 2 CT Certificate of Achievement - Welding Technology 48.0508 4 8 6 8 9 14 15 18 16 2 CT Certificate of Achievement - Technology 48.0508 4 8 6 8 9 14 15 18 16 2 CT Certificate of Achievement - Technology 48.0508 4 8 6 8 9 14 15 18 16 2 CT Certificate of Achievement - Technology 48.0508 4 8 6 8 9 14 15 18 16 2 CT Certificate of Achievement - Technology 48.0508 4 8 6 8 9 14 15 18 16 2 CT Certificate of Achievement - Technology 48.0508 4 8 6 8 9 14 15 18 16 2 CT Certificate of Ac |       | ·                                                                                  |                |      |     |     |     |     |     |     |     |     | 10     |
| CT Certificate of Achievement - Entreprenuership  CT Certificate of Achievement - Human Services  44.0000  A 1 0 1 0 0 0 0 0 0 0 0 0 0 0 0 0 0 0 0                                                                                                                                                                                                                                                                                                                                                                                                                                                                                                                                                                                                                                                                                                                                                                                                                                                                                                                                                                                                                                                                                                                                                                                                                                                                                                                                                                                                                                                                                                                                                                                                                                                                                                                                                                                                                                                                                                                                                                             |       | •                                                                                  |                |      |     |     |     |     |     |     |     |     | 1      |
| CT Certificate of Achievement - Human Services                                                                                                                                                                                                                                                                                                                                                                                                                                                                                                                                                                                                                                                                                                                                                                                                                                                                                                                                                                                                                                                                                                                                                                                                                                                                                                                                                                                                                                                                                                                                                                                                                                                                                                                                                                                                                                                                                                                                                                                                                                                                                 |       | , .,                                                                               |                |      |     |     |     |     |     |     |     |     | 47     |
| CT Certificate of Achievement - Industrial Millwright Technology 47.0303 0 1 2 4 11 14 13 14 14 15 14 14 17 CT Certificate of Achievement - Instrumentation Technology 47.0303 1 0 0 0 0 0 0 0 0 0 0 0 0 0 0 0 0 0                                                                                                                                                                                                                                                                                                                                                                                                                                                                                                                                                                                                                                                                                                                                                                                                                                                                                                                                                                                                                                                                                                                                                                                                                                                                                                                                                                                                                                                                                                                                                                                                                                                                                                                                                                                                                                                                                                             |       | ·                                                                                  |                |      |     |     |     |     |     |     |     |     | 1      |
| CT Certificate of Achievement - Industrial Plant Maintenance Technology 47.0303 1 0 0 0 0 0 0 0 0 0 0 0 0 0 0 0 0 0                                                                                                                                                                                                                                                                                                                                                                                                                                                                                                                                                                                                                                                                                                                                                                                                                                                                                                                                                                                                                                                                                                                                                                                                                                                                                                                                                                                                                                                                                                                                                                                                                                                                                                                                                                                                                                                                                                                                                                                                            | CT    | Certificate of Achievement - Human Services                                        | 44.0000        | 0    | 1   |     | 1   | 0   | 0   | 3   | 3   | 0   | 2      |
| CT Certificate of Achievement - Instrumentation Technology 15.0404 1 7 7 9 7 12 9 20 23 1  CT Certificate of Achievement - Medical Coding and Billing 51.0713 0 0 0 0 1 3 3 3 4 7 1  CT Certificate of Achievement - Medical Transcriptionist 51.0708 0 0 1 3 0 0 0 1 2 0  CT Certificate of Achievement - Retail Management 52.1803 0 0 0 0 0 0 0 0 0 0 0 0 0 0  CT Certificate of Achievement - Spanish Interpreter/Translator 16.0103 0 2 3 1 2 2 2 1 1  CT Certificate of Achievement - Substance Abuse Counselor Training 51.1501 0 0 0 0 0 0 4 1 6 2  CT Certificate of Achievement - Welding Technology 48.0508 4 8 6 8 9 14 15 18 16 2  CT Certificate of Achievement in Human Resources 52.1001 0 0 0 0 0 0 0 0 0 3 9  END Special Education K-12 Generalist Endorsement 13.1001 0 0 1 1 1 1 0 0 0 2 0  END Teaching English as a Second Language (TESL) Endorsement 13.1001 0 0 2 0 0 0 0 0 0 0 0 0 0  PB Recognition of Achievement - Completion of State Approved Elementary Education Program 13.1202 1 4 1 1 1 2 1 4 2 1 0 0                                                                                                                                                                                                                                                                                                                                                                                                                                                                                                                                                                                                                                                                                                                                                                                                                                                                                                                                                                                                                                                                                     | CT    | ŭ                                                                                  | 47.0303        | 0    | 1   | 2   |     | 11  | 14  | 13  | 14  |     | 14     |
| CT Certificate of Achievement - Medical Coding and Billing 51.0713 0 0 0 0 1 3 3 4 7 1 CT Certificate of Achievement - Medical Transcriptionist 51.0708 0 0 1 3 0 0 0 1 2 0 CT Certificate of Achievement - Retail Management 52.1803 0 0 0 0 0 0 0 0 0 0 0 0 0 0 CT Certificate of Achievement - Spanish Interpreter/Translator 16.0103 0 2 3 1 2 2 2 1 1 1 CT Certificate of Achievement - Substance Abuse Counselor Training 51.1501 0 0 0 0 0 0 0 0 4 1 6 2 CT Certificate of Achievement - Welding Technology 48.0508 4 8 6 8 9 14 15 18 16 2 CT Certificate of Achievement in Human Resources 52.1001 0 0 0 0 0 0 0 0 0 3 9 END Special Education K-12 Generalist Endorsement END Special Education K-12 Generalist Endorsement 13.1001 0 0 1 1 1 0 0 2 0 END Teaching English as a Second Language (TESL) Endorsement 13.1401 0 0 2 0 0 0 0 0 0 0 0 END Recognition of Achievement - Completion of State Approved Elementary Education Program 13.1202 1 4 1 1 1 2 1 4 2 1 0 0                                                                                                                                                                                                                                                                                                                                                                                                                                                                                                                                                                                                                                                                                                                                                                                                                                                                                                                                                                                                                                                                                                                                          | CT    | Certificate of Achievement - Industrial Plant Maintenance Technology               | 47.0303        | 1    | 0   |     | 0   |     | 0   | 0   | 0   | 0   | 0      |
| CT Certificate of Achievement - Medical Transcriptionist 51.0708 0 0 1 3 0 0 1 2 0 CT Certificate of Achievement - Retail Management 52.1803 0 0 0 0 0 0 0 0 0 0 0 0 0 0 0 0 0 0                                                                                                                                                                                                                                                                                                                                                                                                                                                                                                                                                                                                                                                                                                                                                                                                                                                                                                                                                                                                                                                                                                                                                                                                                                                                                                                                                                                                                                                                                                                                                                                                                                                                                                                                                                                                                                                                                                                                               | CT    | Certificate of Achievement - Instrumentation Technology                            | 15.0404        | 1    | 7   | 7   | 9   | 7   | 12  | 9   | 20  |     | 17     |
| CT Certificate of Achievement - Retail Management 52.1803 0 0 0 0 0 0 0 0 0 0 0 0 0 0 0 0 0 0                                                                                                                                                                                                                                                                                                                                                                                                                                                                                                                                                                                                                                                                                                                                                                                                                                                                                                                                                                                                                                                                                                                                                                                                                                                                                                                                                                                                                                                                                                                                                                                                                                                                                                                                                                                                                                                                                                                                                                                                                                  | CT    |                                                                                    |                |      |     |     |     |     |     |     |     |     | 12     |
| CT Certificate of Achievement - Spanish Interpreter/Translator 16.0103 0 2 3 1 2 2 2 1 1 1  CT Certificate of Achievement - Substance Abuse Counselor Training 51.1501 0 0 0 0 0 0 4 1 6 2  CT Certificate of Achievement - Welding Technology 48.0508 4 8 6 8 9 14 15 18 16 2  CT Certificate of Achievement in Human Resources 52.1001 0 0 0 0 0 0 0 0 0 0 3 9  END Special Education K-12 Generalist Endorsement 13.1001 0 0 1 1 1 0 0 0 2 0  END Teaching English as a Second Language (TESL) Endorsement 13.1401 0 0 0 2 0 0 0 0 0 0 0 0 0 0  END Recognition of Achievement - Completion of State Approved Elementary Education Program 13.1202 1 4 1 1 1 2 1 4 2 1 0 0  END Recognition of Achievement - Completion of State Approved Secondary Education Program 13.1205 1 1 1 2 1 4 2 1 1 1                                                                                                                                                                                                                                                                                                                                                                                                                                                                                                                                                                                                                                                                                                                                                                                                                                                                                                                                                                                                                                                                                                                                                                                                                                                                                                                           | CT    | Certificate of Achievement - Medical Transcriptionist                              | 51.0708        | 0    | 0   |     |     |     |     | 1   | 2   |     | 0      |
| CT Certificate of Achievement - Substance Abuse Counselor Training 51.1501 0 0 0 0 0 0 4 1 6 2  CT Certificate of Achievement - Welding Technology 48.0508 4 8 6 8 9 14 15 18 16 2  CT Certificate of Achievement in Human Resources 52.1001 0 0 0 0 0 0 0 0 0 0 3 9  END Special Education K-12 Generalist Endorsement 13.1001 0 0 1 1 1 0 0 0 2 0  END Teaching English as a Second Language (TESL) Endorsement 13.1401 0 0 0 2 0 0 0 0 0 0 0 0 0 0  PB Recognition of Achievement - Completion of State Approved Elementary Education Program 13.1202 1 4 1 1 1 2 1 0 0 0  PR Recognition of Achievement - Completion of State Approved Secondary Education Program 13.1205 1 1 1 2 1 4 2 1 1 1                                                                                                                                                                                                                                                                                                                                                                                                                                                                                                                                                                                                                                                                                                                                                                                                                                                                                                                                                                                                                                                                                                                                                                                                                                                                                                                                                                                                                             | CT    | Certificate of Achievement - Retail Management                                     | 52.1803        | 0    | 0   | 0   | 0   | 0   | 0   | 0   | 0   | 0   | 2      |
| CT Certificate of Achievement - Welding Technology 48.0508 4 8 6 8 9 14 15 18 16 2 CT Certificate of Achievement in Human Resources 52.1001 0 0 0 0 0 0 0 0 3 9 END Special Education K-12 Generalist Endorsement 13.1001 0 0 1 1 1 1 0 0 2 0 END Teaching English as a Second Language (TESL) Endorsement 13.1401 0 0 2 0 0 0 0 0 0 0 0 0 END Recognition of Achievement - Completion of State Approved Elementary Education Program 13.1202 1 4 1 1 1 2 1 0 0 END Recognition of Achievement - Completion of State Approved Secondary Education Program 13.1205 1 1 1 2 1 4 2 1 1 END Recognition of Achievement - Completion of State Approved Secondary Education Program 13.1205 1 1 1 2 1 4 2 1 1 1 END Recognition of Achievement - Completion of State Approved Secondary Education Program 13.1205 1 1 1 2 1 4 2 1 1 1 END Recognition of Achievement - Completion of State Approved Secondary Education Program 13.1205 1 1 1 1 2 1 4 2 1 1 1 END Recognition Of Achievement - Completion of State Approved Secondary Education Program 13.1205 1 1 1 1 2 1 4 2 1 1 1 END Recognition Of Achievement - Completion of State Approved Secondary Education Program 13.1205 1 1 1 1 2 1 4 2 1 1 1 1 2 1 1 1 1 1 1 1                                                                                                                                                                                                                                                                                                                                                                                                                                                                                                                                                                                                                                                                                                                                                                                                                                                                                                      | CT    | Certificate of Achievement - Spanish Interpreter/Translator                        | 16.0103        | 0    | 2   | 3   | 1   | 2   | 2   | 2   | 1   | 1   | 1      |
| CT Certificate of Achievement - Welding Technology 48.0508 4 8 6 8 9 14 15 18 16 2 CT Certificate of Achievement in Human Resources 52.1001 0 0 0 0 0 0 0 0 3 9 END Special Education K-12 Generalist Endorsement 13.1001 0 0 1 1 1 1 0 0 2 0 END Teaching English as a Second Language (TESL) Endorsement 13.1401 0 0 2 0 0 0 0 0 0 0 0 0 0 END Recognition of Achievement - Completion of State Approved Elementary Education Program 13.1202 1 4 1 1 1 2 1 0 0 END Recognition of Achievement - Completion of State Approved Secondary Education Program 13.1205 1 1 1 2 1 4 2 1 1 END Recognition of Achievement - Completion of State Approved Secondary Education Program 13.1205 1 1 1 2 1 4 2 1 1 1                                                                                                                                                                                                                                                                                                                                                                                                                                                                                                                                                                                                                                                                                                                                                                                                                                                                                                                                                                                                                                                                                                                                                                                                                                                                                                                                                                                                                    | CT    | Certificate of Achievement - Substance Abuse Counselor Training                    | 51.1501        | 0    | 0   | 0   | 0   | 0   | 4   | 1   | 6   | 2   | 3      |
| CT Certificate of Achievement in Human Resources 52.1001 0 0 0 0 0 0 0 0 3 9  END Special Education K-12 Generalist Endorsement 13.1001 0 0 1 1 1 1 0 0 2 0  END Teaching English as a Second Language (TESL) Endorsement 13.1401 0 0 2 0 0 0 0 0 0 0 0  PB Recognition of Achievement - Completion of State Approved Elementary Education Program 13.1202 1 4 1 1 2 1 0 0  PB Recognition of Achievement - Completion of State Approved Secondary Education Program 13.1205 1 1 1 2 1 4 2 1 1                                                                                                                                                                                                                                                                                                                                                                                                                                                                                                                                                                                                                                                                                                                                                                                                                                                                                                                                                                                                                                                                                                                                                                                                                                                                                                                                                                                                                                                                                                                                                                                                                                 | CT    |                                                                                    | 48.0508        | 4    | 8   | 6   | 8   | 9   | 14  | 15  | 18  | 16  | 21     |
| END         Special Education K-12 Generalist Endorsement         13.1001         0         0         1         1         1         0         0         2         0           END         Teaching English as a Second Language (TESL) Endorsement         13.1401         0         0         2         0         0         0         0         0         0         0         0         0         0         0         0         0         0         0         0         0         0         0         0         0         0         0         0         0         0         0         0         0         0         0         0         0         0         0         0         0         0         0         0         0         0         0         0         0         0         0         0         0         0         0         0         0         0         0         0         0         0         0         0         0         0         0         0         0         0         0         0         0         0         0         0         0         0         0         0         0         0         0         0         0         0                                                                                                                                                                                                                                                                                                                                                                                                                                                                                                                                                                                                                                                                                                                                                                                                                                                                                                                                                                           | СТ    |                                                                                    |                |      |     |     |     |     |     |     |     |     | 7      |
| FEND Teaching English as a Second Language (TESL) Endorsement 13.1401 0 0 2 0 0 0 0 0 0 0 PR Recognition of Achievement - Completion of State Approved Elementary Education Program 13.1202 1 4 1 1 1 2 1 0 0 PR Recognition of Achievement - Completion of State Approved Secondary Education Program 13.1205 1 1 1 2 1 4 2 1 1                                                                                                                                                                                                                                                                                                                                                                                                                                                                                                                                                                                                                                                                                                                                                                                                                                                                                                                                                                                                                                                                                                                                                                                                                                                                                                                                                                                                                                                                                                                                                                                                                                                                                                                                                                                               | END   |                                                                                    |                |      |     |     |     |     |     |     |     |     | 1      |
| PB Recognition of Achievement - Completion of State Approved Elementary Education Program 13.1202 1 4 1 1 1 2 1 0 0 PB Recognition of Achievement - Completion of State Approved Secondary Education Program 13.1205 1 1 1 2 1 4 2 1 1                                                                                                                                                                                                                                                                                                                                                                                                                                                                                                                                                                                                                                                                                                                                                                                                                                                                                                                                                                                                                                                                                                                                                                                                                                                                                                                                                                                                                                                                                                                                                                                                                                                                                                                                                                                                                                                                                         | END   | ·                                                                                  |                |      |     |     |     |     |     |     |     |     | 3      |
| PB Recognition of Achievement - Completion of State Approved Secondary Education Program 13.1205 1 1 1 2 1 4 2 1 1                                                                                                                                                                                                                                                                                                                                                                                                                                                                                                                                                                                                                                                                                                                                                                                                                                                                                                                                                                                                                                                                                                                                                                                                                                                                                                                                                                                                                                                                                                                                                                                                                                                                                                                                                                                                                                                                                                                                                                                                             | PB    |                                                                                    |                |      |     |     |     |     |     |     |     |     | 3      |
| , , , , ,                                                                                                                                                                                                                                                                                                                                                                                                                                                                                                                                                                                                                                                                                                                                                                                                                                                                                                                                                                                                                                                                                                                                                                                                                                                                                                                                                                                                                                                                                                                                                                                                                                                                                                                                                                                                                                                                                                                                                                                                                                                                                                                      | PB    |                                                                                    |                |      |     |     |     |     |     |     |     |     | 3      |
|                                                                                                                                                                                                                                                                                                                                                                                                                                                                                                                                                                                                                                                                                                                                                                                                                                                                                                                                                                                                                                                                                                                                                                                                                                                                                                                                                                                                                                                                                                                                                                                                                                                                                                                                                                                                                                                                                                                                                                                                                                                                                                                                |       | 2                                                                                  | Total          | 251  | 303 | 316 | 335 | 393 | 435 | 422 | 530 | 531 | 592    |